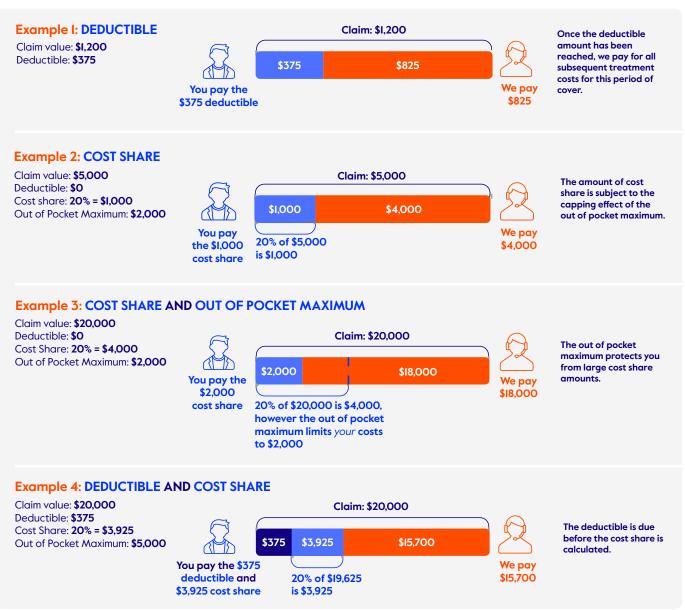

#### **DEDUCTIBLES**

#### COST SHARES

These are voluntary amounts that you choose to pay that are not covered by your plan. If you choose a deductible and/or cost share, your premium will be lower than it otherwise would be.

Please see page 16 for details of the deductible and cost share options.